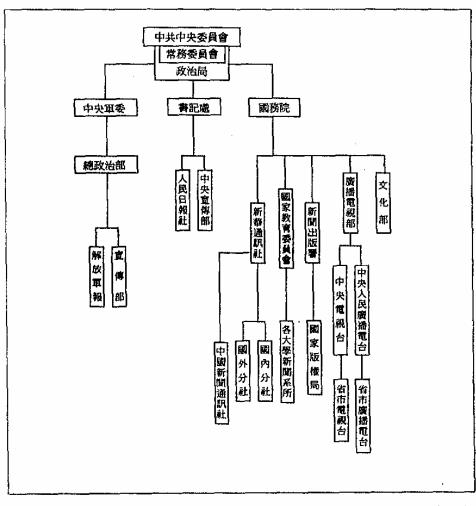

| 77.0 |
| 1985 | 1,059       | 251          | 23.7 | 808          | 76.3 |
| 1986 | 1,075       | 264          | 24.5 | 811          | 75.5 |
| 1987 | 1.093       | 277          | 25.3 | 816          | 74.7 |
| 1988 | 1,110       | 287          | 25.8 | 824          | 74.2 |
| 1989 | 1,127       | 295          | 26.2 | 832          | 73.8 |
| 1990 | 1,143       | 302          | 26.4 | 841          | 73.6 |
| 1991 | 1,158       | 305          | 26.4 | 853          | 73.6 |
| 1992 | 1,172       | 324          | 27.6 | 848          | 72.4 |
| 1993 | 1,185       | 334          | 28.1 | 852          | 71.9 |

. 1978年改革開放以來教育在中國擔當的角色,是否反映了下列的觀點?試提出理據支持你的答案。 (25%)

列率強調,學校應當成爲無產階級專政的工具。毛澤東強調,教育必須爲無產階級政治服務。中國共產黨認爲學校不是單純傳授知識的場所,而是階級鬥爭的陣地。

### 7 你認為中國內地傳播媒介是否具有獨立性?試參考下圖,並就近年傳媒的發展加以申論。 (25%)



(摘自《東亞季刊》23卷2期)

試傷完