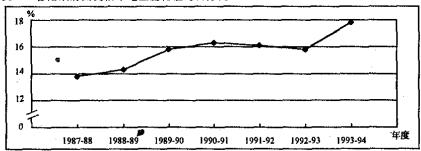

(3) 1991-1995年

口國有企業 口私營企業

表二:香港政府開支佔本地生產總值的百分比

上述資料是否足以顯示中國現已偏離中央計劃經濟的模式,而香港則漸漸脫離資本主 (25%)养的自由經濟模式?試加以分析。

96-AS-LS (CT)-6

6. 細閱下列有關中國及香港兩地對「無罪推定原則」的觀點:

香港的法制是奉行「無罪推定原則」,即被告在未有證據經法院定其有罪之前,先按無罪對待。控方有責任提出證據,證明被告有罪,而被告不須證明自己無罪。中國的司法部門不承認「無罪推定原則」,認爲應以「實事求是原則」來代替。實際上「無罪推定」與「實事求是」並非互相矛盾而不相容的。